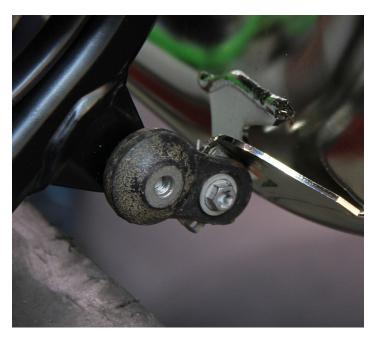

## 2017 KTM TWO-STROKE MODELS:

For all 2017 KTM two-stroke applications, the lower mounting tab must be mounted on the outside of the frame. Whether the rider has a stock pipe or Pro Circuit pipe, the lower mounting tab must always continue to be placed on the outside of the frame for correct fitment.