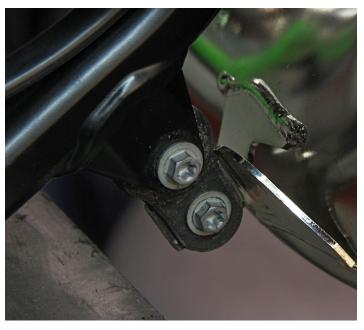

## 2017 HUSQVARNA TWO-STROKE MODELS:

For all 2017 Husqvarna two-stroke applications, the opposite is required. The lower mounting tab must be mounted on the inside of the frame. Whether the rider has a stock pipe or Pro Circuit pipe, the lower mounting tab must always continue to be placed on the inside of the frame for correct fitment.